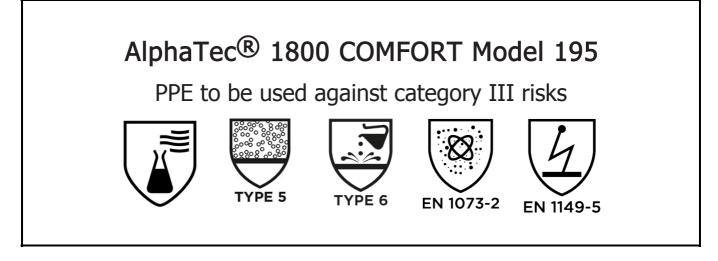

is in conformity with the provisions of Regulation (EU) 2016/425 and with the standards , EN ISO 13982-1:2004 + A1:2010, EN 13034:2005 + A1:2009, EN 1073-2:2002, EN 1149-5:2008 (with exception of puncture resistance for which class 1 was achieved) and is identical to the PPE which is subject to the EU-Type examination (Module B, Annex V of the Regulation), under certificate number 0598/PPE/24/2630, issued by the Notified Body: