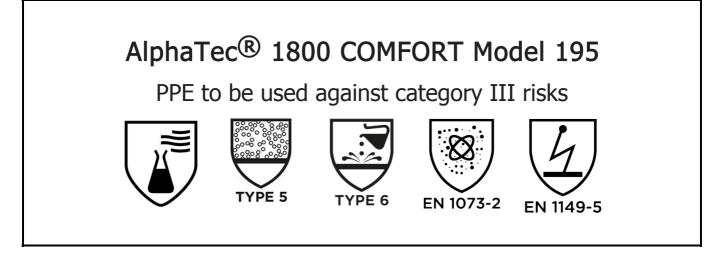

is in conformity with the provisions of Regulation 2016/425 on personal protective equipment as amended to apply in GB, and with the standards, EN ISO 13982-1:2004 + A1:2010, EN 13034:2005 + A1:2009, EN 1073-2:2002, EN 1149-5:2008 and is identical to the PPE which is subject to the UK Type-examination (Module B, Annex V of the Regulation), under certificate number 0120/PPE/240121 issued by the Approved Body: