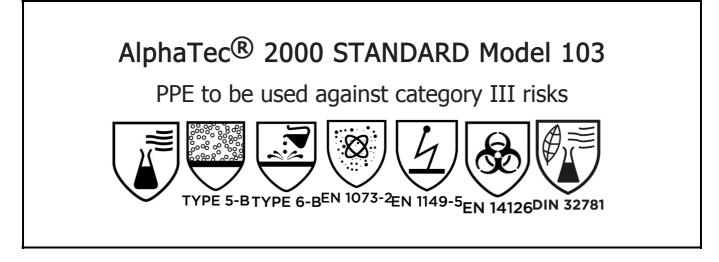

is in conformity with the provisions of Regulation (EU) 2016/425 and with the standards, EN ISO 13982-1:2004 + A1:2010, EN 13034:2005 + A1:2009, EN 1073-2:2002, EN 1149-5:2018, EN 14126:2003, EN ISO 13688:2013, DIN 32781:2010 (with exceptions for puncture resistance being class 1 and resistance to ignition not tested) and is identical to the PPE which is subject to the EU-Type examination (Module B, Annex V of the Regulation), under certificate number 0598/PPE/23/3077, issued by the Notified Body: