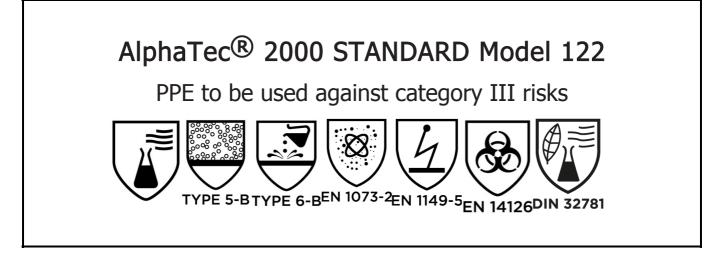

is in conformity with the provisions of Regulation (EU) 2016/425 and with the standards, EN ISO 13982-1:2004 + A1:2010, EN 13034:2005 + A1:2009, EN 1073-2:2002, EN 1149-5:2018, EN 14126:2003, EN ISO 13688:2013, DIN 32781:2010 (with exceptions for puncture resistance being class 1 and resistance to ignition not tested) and is identical to the PPE which is subject to the EU-Type examination (Module B, Annex V of the Regulation), under certificate number 0598/PPE/23/3077, issued by the Notified Body: