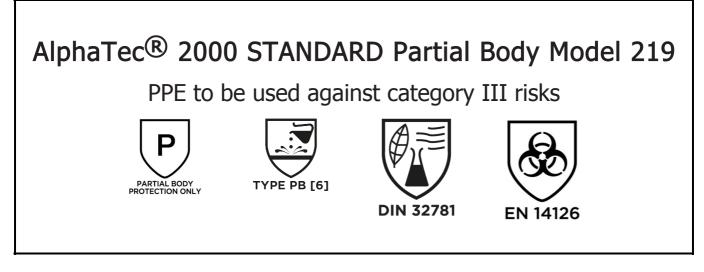

is in conformity with the provisions of Regulation (EU) 2016/425 and with the standards Partial Body Protection Only, EN 13034:2005 + A1:2009, DIN 32781:2010, EN 14126:2003, EN ISO 13688:2013 and is identical to the PPE which is subject to the EU Type Examination; under certificate number 0598/PPE/23/3088 issued by the Notified Body: