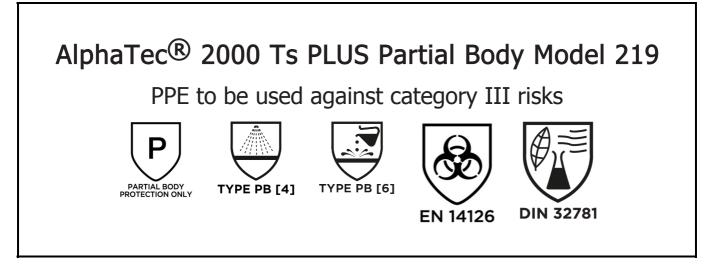

is in conformity with the provisions of Regulation (EU) 2016/425 and with the standards Partial Body Protection Only, EN 14605:2005 + A1:2009, EN 13034:2005 + A1:2009, EN 14126:2003, EN ISO 13688:2013, DIN 32781:2010 and is identical to the PPE which is subject to the EU Type Examination; under certificate number 0598/PPE/23/4174 issued by the Notified Body: