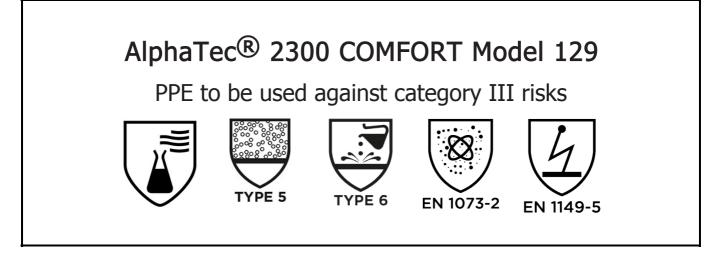

is in conformity with the provisions of Regulation (EU) 2016/425 and with the standards, EN ISO 13982-1:2004 + A1:2010, EN 13034:2005 + A1:2009, EN 1073-2:2002, EN 1149-5:2018, EN ISO 13688:2013 (with exception of puncture resistance for which class 1 was achieved) and is identical to the PPE which is subject to the EU-Type examination (Module B, Annex V of the Regulation), under certificate number 0598/PPE/24/4483, issued by the Notified Body: