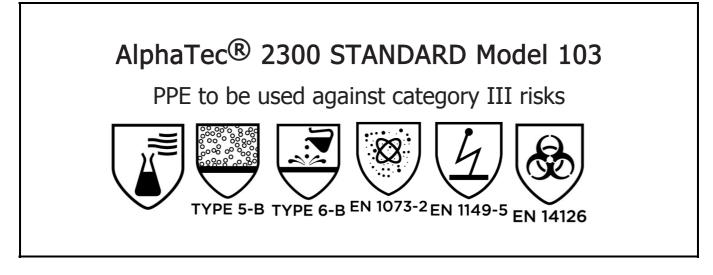

is in conformity with the provisions of Regulation (EU) 2016/425 and with the standards , EN ISO 13982-1:2004 + A1:2010, EN 13034:2005 + A1:2009, EN 1073-2:2002, EN 1149-5:2018, EN 14126:2003, EN ISO 13688:2013 (with exception for resistance to ignition not tested) and is identical to the PPE which is subject to the EU-Type examination (Module B, Annex V of the Regulation), under certificate number 0598/PPE/ 21/2781, issued by the Notified Body: