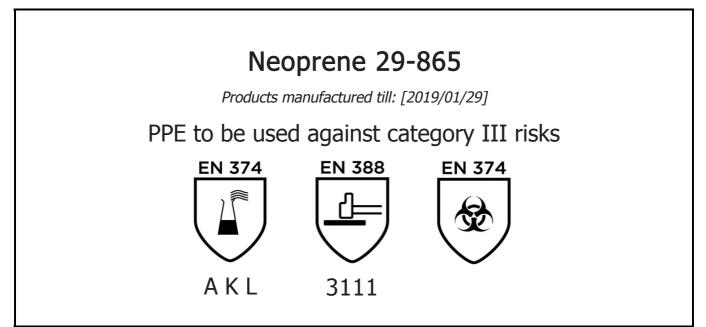

is in conformity with the provisions of Regulation (EU) 2016/425 and with the standards EN 374:2003, EN 388:2003, EN 420:2003 + A1:2009, and is identical to the PPE which is subject to the EC Type examination; under certificate number 03207425 issued by the Notified Body: