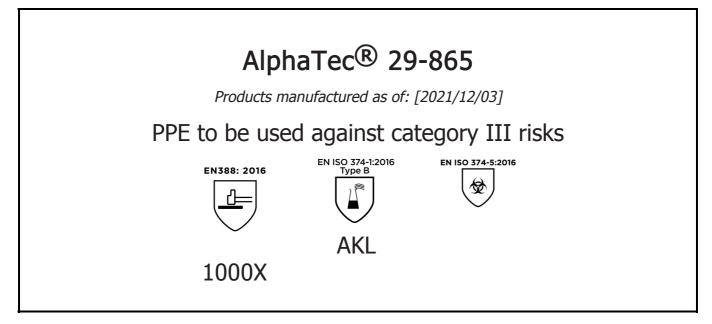

is in conformity with the provisions of Regulation (EU) 2016/425 and with the standards EN 388:2016 +A1:2018, EN ISO 21420:2020, EN ISO 374-1:2016, EN ISO 374-5:2016 and is identical to the PPE which is subject to the EU-Type examination (Module B, Annex V of the Regulation), under certificate number 032/2021/1316, issued by the Notified Body: