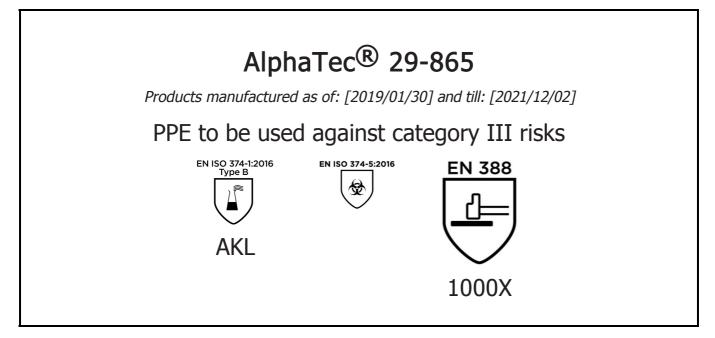

is in conformity with the provisions of Regulation (EU) 2016/425 and with the standards EN ISO 374-1:2016 Type B, EN ISO 374-5:2016, EN 388:2016, EN 420:2003 + A1:2009 and is identical to the PPE which is subject to the EU-Type examination (Module B, Annex V of the Regulation), under certificate number 032/2019/0158, issued by the Notified Body: