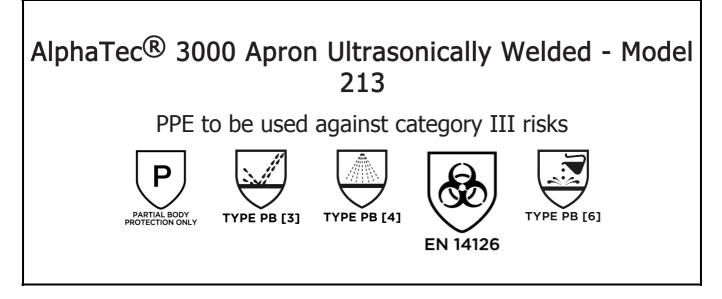

is in conformity with the provisions of Regulation 2016/425 on personal protective equipment as amended to apply in GB, and with the standardsPartial Body Protection Only, EN 14605:2005 + A1:2009, EN 14126:2003, EN ISO 13688:2013, EN 13034:2005 + A1:2009 and is identical to the PPE which is subject to the UK Type-examination (Module B, Annex V of the Regulation), under certificate number 0120/PPE/230578 issued by the Approved Body: