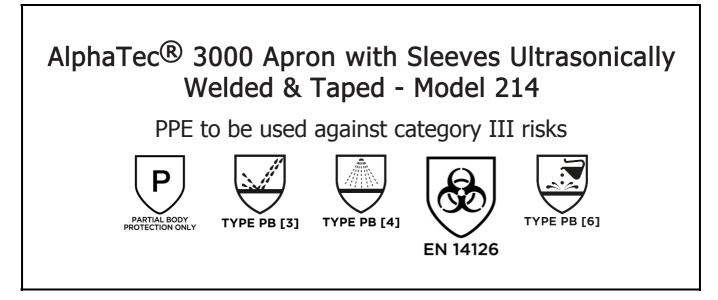

is in conformity with the provisions of Regulation (EU) 2016/425 and with the standards Partial Body Protection Only, EN 14605:2005 + A1:2009, EN 14126:2003, EN ISO 13688:2013, EN 13034:2005 + A1:2009 and is identical to the PPE which is subject to the EU Type Examination; under certificate number 0598/PPE/23/3237 issued by the Notified Body: