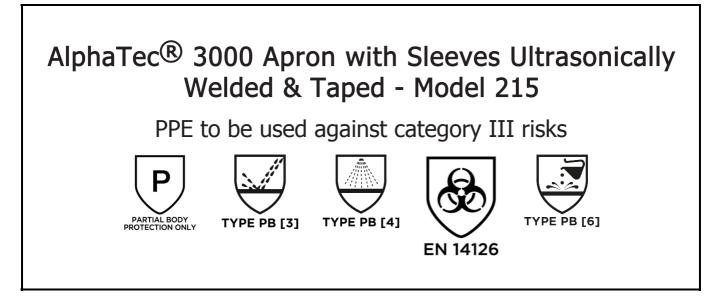

is in conformity with the provisions of Regulation (EU) 2016/425 and with the standards Partial Body Protection Only, EN 14605:2005 + A1:2009, EN 14126:2003, EN ISO 13688:2013, EN 13034:2005 + A1:2009 and is identical to the PPE which is subject to the EU Type Examination; under certificate number 0598/PPE/23/3237 issued by the Notified Body: