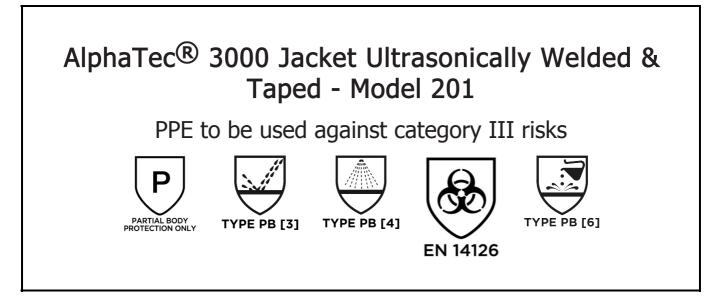

is in conformity with the provisions of Regulation (EU) 2016/425 and with the standards Partial Body Protection Only, EN 14605:2005 + A1:2009, EN 14126:2003, EN ISO 13688:2013, EN 13034:2005 + A1:2009 and is identical to the PPE which is subject to the EU Type Examination; under certificate number 0598/PPE/23/3237 issued by the Notified Body: