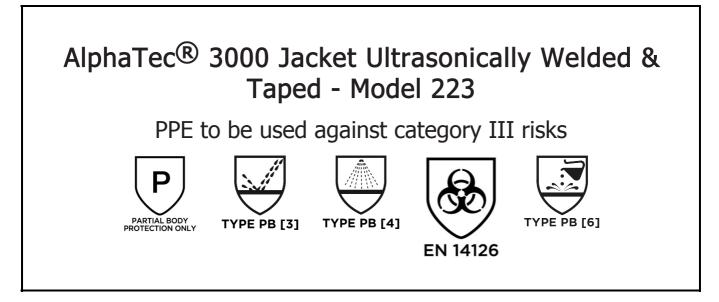

is in conformity with the provisions of Regulation (EU) 2016/425 and with the standards Partial Body Protection Only, EN 14605:2005 + A1:2009, EN 14126:2003, EN ISO 13688:2013, EN 13034:2005 + A1:2009 and is identical to the PPE which is subject to the EU Type Examination; under certificate number 0598/PPE/23/3237 issued by the Notified Body: