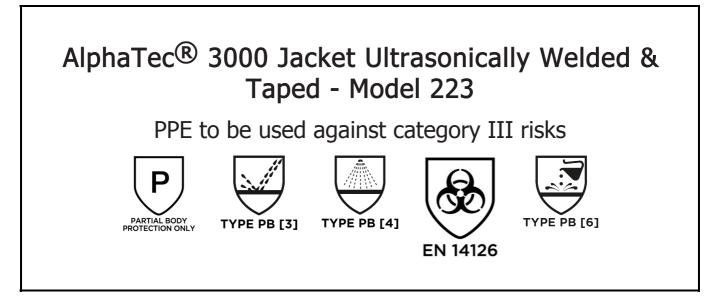

## **UK DECLARATION OF CONFORMITY**

The Manufacturer ANSELL HEALTHCARE EUROPE N.V. RIVERSIDE BUSINESS PARK, BLOCK J BOULEVARD INTERNATIONAL 55 B-1070 BRUSSELS BELGIUM

declares under his sole responsibility, that the PPE described hereafter:

is in conformity with the provisions of Regulation 2016/425 on personal protective equipment as amended to apply in GB, and with the standardsPartial Body Protection Only, EN 14605:2005 + A1:2009, EN 14126:2003, EN ISO 13688:2013, EN 13034:2005 + A1:2009 and is identical to the PPE which is subject to the UK Type-examination (Module B, Annex V of the Regulation), under certificate number 0120/PPE/230578 issued by the Approved Body: