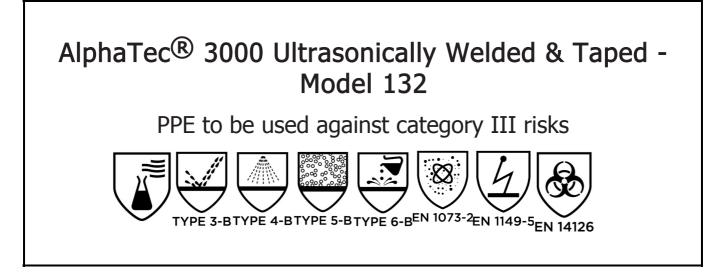

is in conformity with the provisions of Regulation (EU) 2016/425 and with the standards , EN 14605:2005 + A1:2009, EN ISO 13982-1:2004 + A1:2010, EN 13034:2005 + A1:2009, EN 1073-2:2002, EN 1149-5:2018, EN 14126:2003, EN ISO 13688:2013 (with exception for resistance to ignition not tested) and is identical to the PPE which is subject to the EU-Type examination (Module B, Annex V of the Regulation), under certificate number 0598/PPE/23/3236, issued by the Notified Body: