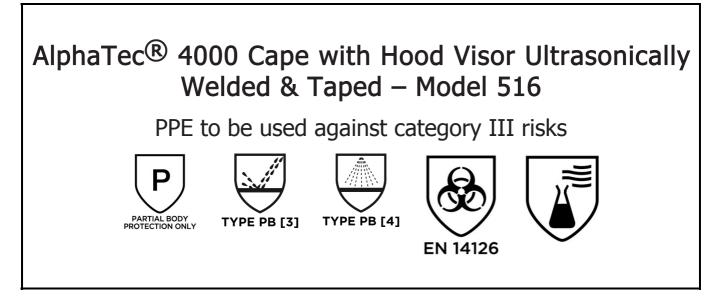

is in conformity with the provisions of Regulation (EU) 2016/425 and with the standards Partial Body Protection Only, EN 14605:2005 + A1:2009, EN 14126:2003, EN ISO 13688:2013, and is identical to the PPE which is subject to the EU Type Examination; under certificate number 0598/PPE/22/2936 issued by the Notified Body: