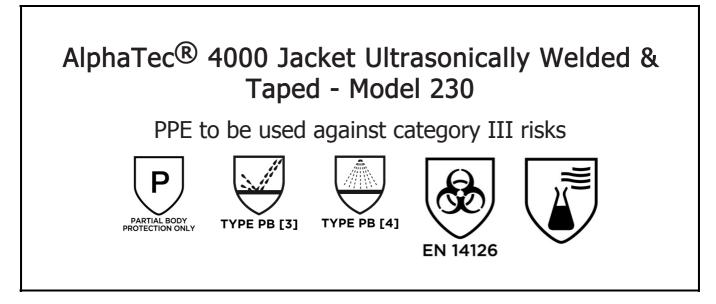

is in conformity with the provisions of Regulation 2016/425 on personal protective equipment as amended to apply in GB, and with the standardsPartial Body Protection Only, EN 14605:2005 + A1:2009, EN 14126:2003, EN ISO 13688:2013, and is identical to the PPE which is subject to the UK Type-examination (Module B, Annex V of the Regulation), under certificate number 0120/PPE/220492 issued by the Approved Body: