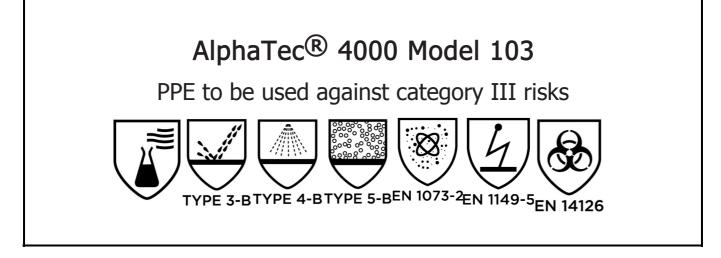

is in conformity with the provisions of Regulation (EU) 2016/425 and with the standards , EN 14605:2005 + A1:2009, EN ISO 13982-1:2004 + A1:2010, EN 1073-2:2002, EN 1149-5:2018, EN 14126:2003, EN ISO 13688:2013 (with exception for resistance to ignition not tested) and is identical to the PPE which is subject to the EU-Type examination (Module B, Annex V of the Regulation), under certificate number 0598/PPE/22/4393, issued by the Notified Body: