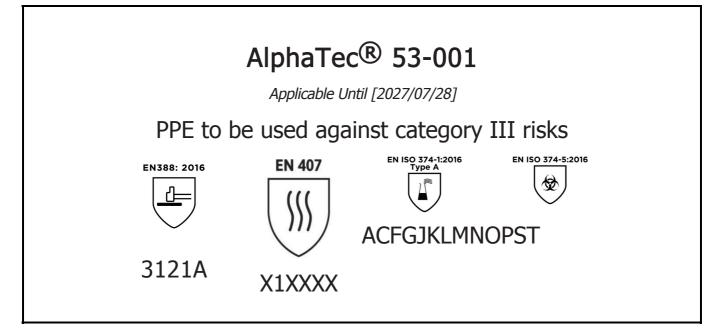

is in conformity with the provisions of Regulation 2016/425 on personal protective equipment, as amended to apply in GB, and with the standards EN 388:2016 +A1:2018, EN407:2020, EN ISO 21420:2020, EN ISO 374-1:2016, EN ISO 374-5:2016 and is identical to the PPE which is subject to the UK Type-examination (Module B, Annex V of the Regulation), under certificate number AB0321/22020-01/E00-00, issued by the Approved Body: