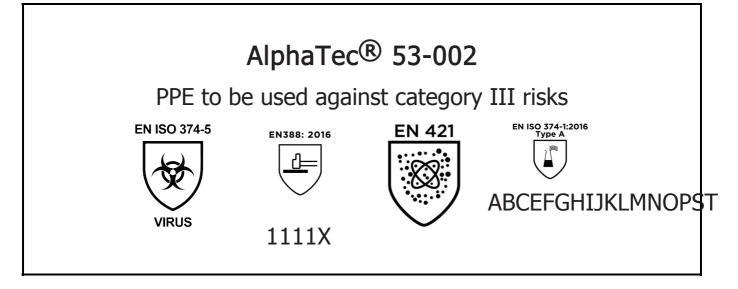

is in conformity with the provisions of Regulation 2016/425 on personal protective equipment, as amended to apply in GB, and with the standards EN ISO 374-5:2016, EN 388:2016 +A1:2018, EN 421:2010, EN ISO 374-1:2016 and is identical to the PPE which is subject to the Type-examination (Module B, Annex V of the Regulation), under certificate number 032/2024/0135, issued by the Body: