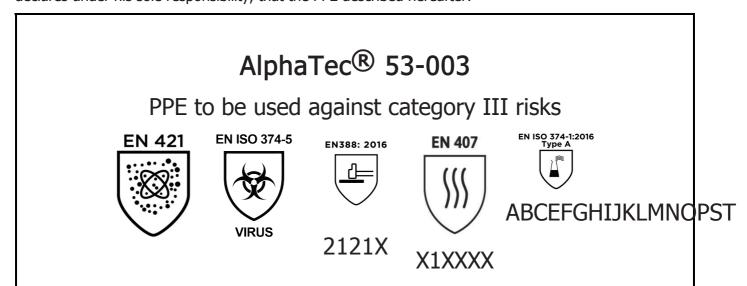

is in conformity with the provisions of Regulation (EU) 2016/425 and with the standards EN 421:2010, EN ISO 374-5:2016, EN 388:2016 +A1:2018, EN407:2020 , EN ISO 374-1:2016 and is identical to the PPE which is subject to the EU-Type examination (Module B, Annex V of the Regulation), under certificate number 032/2024/0136, issued by the Notified Body: