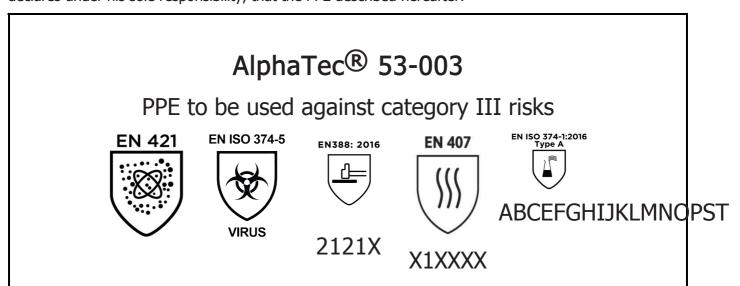

is in conformity with the provisions of Regulation 2016/425 on personal protective equipment, as amended to apply in GB, and with the standards EN 421:2010, EN ISO 374-5:2016, EN 388:2016 +A1:2018, EN407:2020 , EN ISO 374-1:2016 and is identical to the PPE which is subject to the Type-examination (Module B, Annex V of the Regulation), under certificate number 032/2024/0136, issued by the Body: