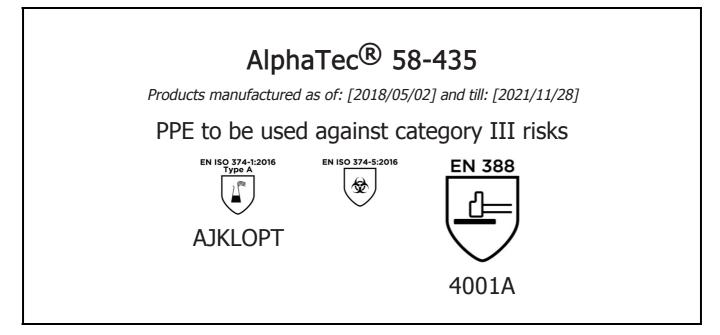

is in conformity with the provisions of Regulation (EU) 2016/425 and with the standards EN ISO 374-1:2016, EN ISO 374-5:2016, EN 388:2016, EN 420:2003 + A1:2009 and is identical to the PPE which is subject to the EU-Type examination (Module B, Annex V of the Regulation), under certificate number 032/2018/0803, issued by the Notified Body: