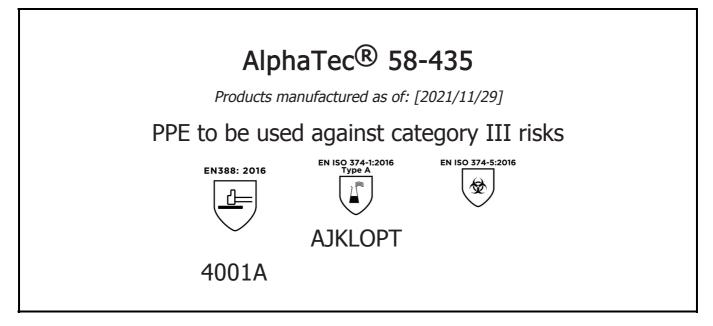

is in conformity with the provisions of Regulation (EU) 2016/425 and with the standards EN 388:2016 +A1:2018, EN ISO 21420:2020, EN ISO 374-1:2016, EN ISO 374-5:2016 and is identical to the PPE which is subject to the EU-Type examination (Module B, Annex V of the Regulation), under certificate number 032/2021/1279, issued by the Notified Body: