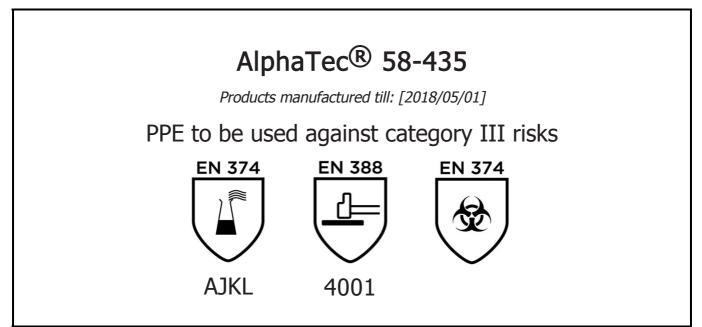

is in conformity with the provisions of Regulation (EU) 2016/425 and with the standards EN 374:2003, EN 388:2003, EN 420:2003 + A1:2009, and is identical to the PPE which is subject to the EC Type examination; under certificate number 03213669 issued by the Notified Body: