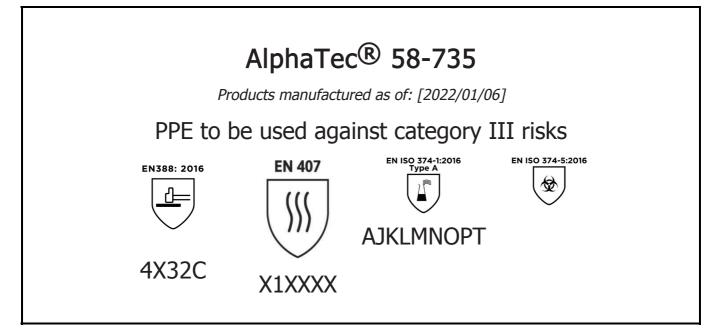

is in conformity with the provisions of Regulation (EU) 2016/425 and with the standards EN 388:2016 +A1:2018, EN407:2020, EN ISO 21420:2020, EN ISO 374-1:2016, EN ISO 374-5:2016 and is identical to the PPE which is subject to the EU-Type examination (Module B, Annex V of the Regulation), under certificate number 032/2022/0009, issued by the Notified Body: