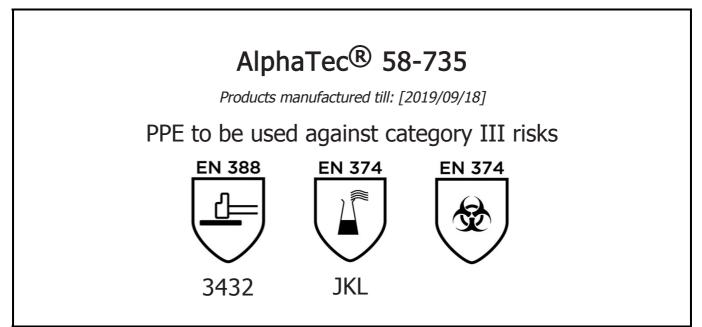

is in conformity with the provisions of Regulation (EU) 2016/425 and with the standards EN 388:2003, EN 420:2003 + A1:2009, EN 374:2003, and is identical to the PPE which is subject to the EC Type examination; under certificate number 032/2014/1806 issued by the Notified Body: