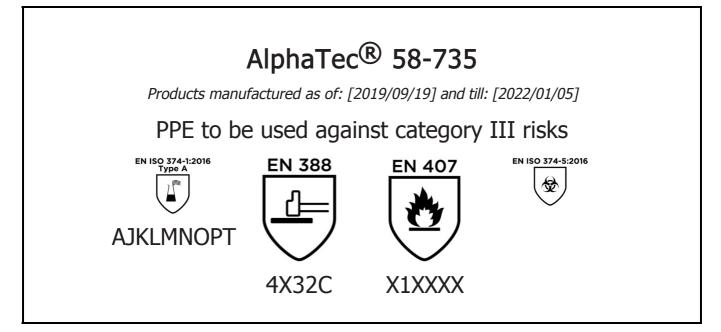

is in conformity with the provisions of Regulation (EU) 2016/425 and with the standards EN ISO 374-1:2016, EN 388:2016, EN 407:2004, EN 420:2003 + A1:2009, EN ISO 374-5:2016 and is identical to the PPE which is subject to the EU-Type examination (Module B, Annex V of the Regulation), under certificate number 032/2019/1424, issued by the Notified Body: