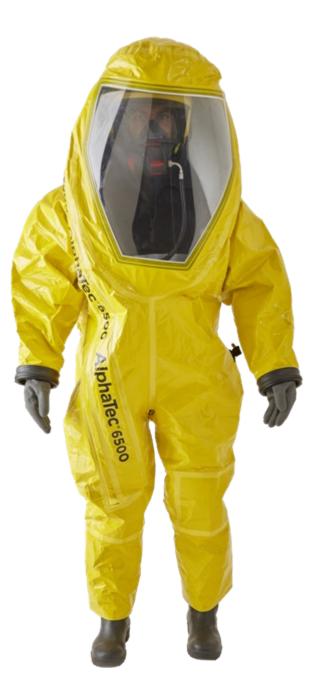

## Multi-layer, gastight protective suit, granting wearers heightened chemical resistance..

- **Advanced protection:** The AlphaTec<sup>®</sup> 6500 Stitched & Taped Model 813, with its lightweight, innovative twinlayer fabric, inner barrier glove and outer butyl rubber glove grants wearers superb chemical resistance
- **Improved visibility:** Due to its bright yellow exterior, this full-body protective suit is highly visible, thereby enhancing worker and workplace safety
- **Increased comfort and ergonomics:** Its large SCBA hump results in more ergonomic movements, which improves wearer comfort
- **Enhanced features:** This protective suit also boasts an integral sock, a passthrough and a CEJN connector

#### Suit components & accessories

| Suit Components and Accessories |                                                                                                                                                                                                                                                                                                                                                                                                                                                                                                                                                   |
|---------------------------------|---------------------------------------------------------------------------------------------------------------------------------------------------------------------------------------------------------------------------------------------------------------------------------------------------------------------------------------------------------------------------------------------------------------------------------------------------------------------------------------------------------------------------------------------------|
| Design Features                 | Fully encapsulating Type 1 Limited Use Gastight Suit with integral socks, complete with straight outer leg. Side entry DYNAT G2 CR/PA gastight zipper, protected by a splash guard/flap. Other suit features include large SCBA hump, single sleeve, external locking cuff and GA2 glove set (AlphaTec <sup>®</sup> 02-100 barrier inner + AlphaTec <sup>®</sup> 38-560 butyl outer). Large hump for internal wearing of self-contained breathing apparatus. Passthrough device with CEJN 342 connector and plug. Rear positioned exhaust valves. |
| Visor And Face Seal             | Large field of view GAG visor                                                                                                                                                                                                                                                                                                                                                                                                                                                                                                                     |
| Gloves And Attachments          | AlphaTec <sup>®</sup> 02-100 & AlphaTec <sup>®</sup> 38-560                                                                                                                                                                                                                                                                                                                                                                                                                                                                                       |
| Footwear And Attachments        | Sock Only                                                                                                                                                                                                                                                                                                                                                                                                                                                                                                                                         |
| Zipper                          | DYNAT G2 CR/PA gastight zipper                                                                                                                                                                                                                                                                                                                                                                                                                                                                                                                    |