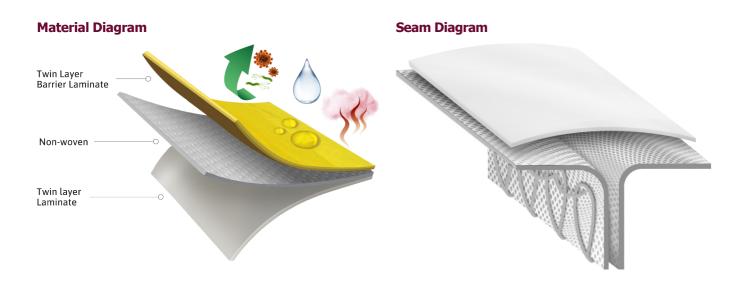

#### **KEY FEATURES & BENEFITS**

- Lightweight twin-layer barrier: Excellent chemical resistance\*
- **Yellow color:** Enhanced visibility, for improved workplace safety
- Enhanced features: Large SCBA hump, integral sock, passthrough and CEJN connector
- Protection against Chemical warfare agents: Breakthrough time > 48 Hours for Seven warfare agents

#### **Product Information**

| Product Information |                                                                                                                                                                                         |
|---------------------|-----------------------------------------------------------------------------------------------------------------------------------------------------------------------------------------|
| Available Sizes     | S, M, L, XL, 2XL, 3XL                                                                                                                                                                   |
| Color               | Yellow                                                                                                                                                                                  |
| Country Of Origin   | China                                                                                                                                                                                   |
| Models Available    | 803, 809, 813, 819                                                                                                                                                                      |
| Packaging Overview  | Individually packaged                                                                                                                                                                   |
| Product Material    | Twin multi layer barrier films laminated either side of non-woven fabric                                                                                                                |
| Product Reference   | 6500 - Model 813                                                                                                                                                                        |
| Standards Overview  | <ul> <li>EN 943-1</li> <li>EN 14126 (infective agents)</li> <li>Tested and compliant to EN 943-2 with the exception of the low temperature practical performance requirement</li> </ul> |
| Seam Type           | Stitched and Taped                                                                                                                                                                      |
| Shelf Life          | 10 Years                                                                                                                                                                                |
| Style Number        | Y65A813M                                                                                                                                                                                |

#### Suit components & accessories

| Suit Components and Accessories |                                                                                                                                                                                                                                                                                                                                                                                                                                                                                                                                                   |
|---------------------------------|---------------------------------------------------------------------------------------------------------------------------------------------------------------------------------------------------------------------------------------------------------------------------------------------------------------------------------------------------------------------------------------------------------------------------------------------------------------------------------------------------------------------------------------------------|
| Design Features                 | Fully encapsulating Type 1 Limited Use Gastight Suit with integral socks, complete with straight outer leg. Side entry DYNAT G2 CR/PA gastight zipper, protected by a splash guard/flap. Other suit features include large SCBA hump, single sleeve, external locking cuff and GA2 glove set (AlphaTec <sup>®</sup> 02-100 barrier inner + AlphaTec <sup>®</sup> 38-560 butyl outer). Large hump for internal wearing of self-contained breathing apparatus. Passthrough device with CEJN 342 connector and plug. Rear positioned exhaust valves. |
| Visor And Face Seal             | Large field of view GAG visor                                                                                                                                                                                                                                                                                                                                                                                                                                                                                                                     |
| Gloves And Attachments          | AlphaTec <sup>®</sup> 02-100 & AlphaTec <sup>®</sup> 38-560                                                                                                                                                                                                                                                                                                                                                                                                                                                                                       |
| Footwear And Attachments        | Sock Only                                                                                                                                                                                                                                                                                                                                                                                                                                                                                                                                         |
| Zipper                          | DYNAT G2 CR/PA gastight zipper                                                                                                                                                                                                                                                                                                                                                                                                                                                                                                                    |