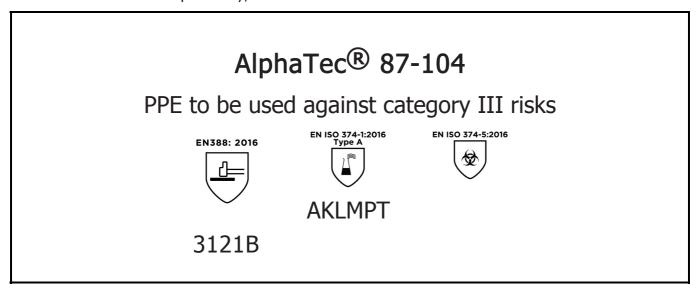

is in conformity with the provisions of Regulation 2016/425 on personal protective equipment, as amended to apply in GB, and with the standards EN 388:2016 +A1:2018, EN ISO 21420:2020, EN ISO 374-1:2016, EN ISO 374-5:2016 and is identical to the PPE which is subject to the UK Type-examination (Module B, Annex V of the Regulation), under certificate number AB0321/22554-01/E00-00, issued by the Approved Body: