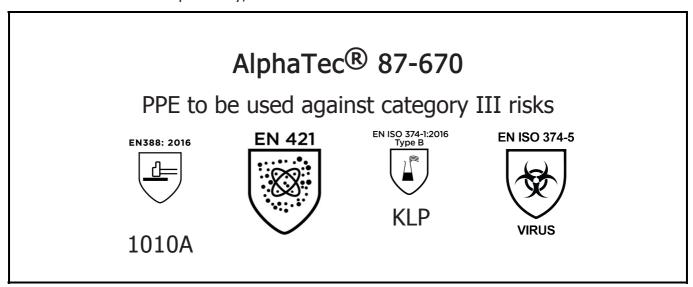

is in conformity with the provisions of Regulation 2016/425 on personal protective equipment, as amended to apply in GB, and with the standards EN 388:2016 +A1:2018, EN 421:2010, EN ISO 21420:2020, EN ISO 374-1:2016, EN ISO 374-5:2016 and is identical to the PPE which is subject to the UK Type-examination (Module B, Annex V of the Regulation), under certificate number AB0321/22553-01/E00-00, issued by the Approved Body: