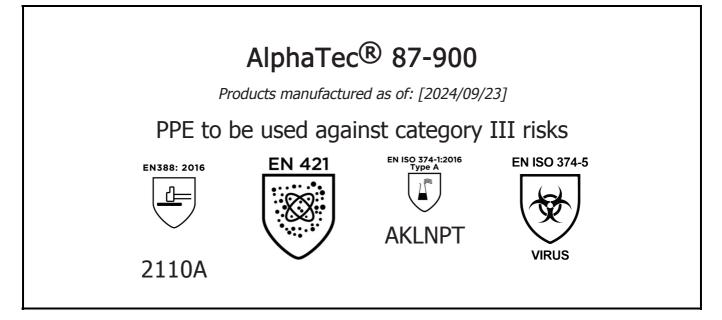

is in conformity with the provisions of Regulation 2016/425 on personal protective equipment, as amended to apply in GB, and with the standards EN 388:2016 +A1:2018, EN 421:2010, EN ISO 374-1:2016, EN ISO 374-5:2016 and is identical to the PPE which is subject to the Type-examination (Module B, Annex V of the Regulation), under certificate number 032/2024/0520, issued by the Body: