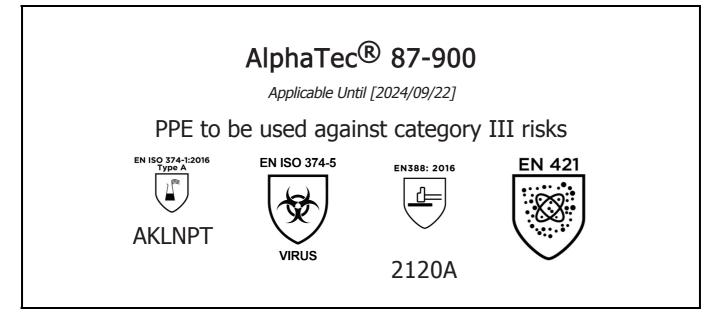

is in conformity with the provisions of Regulation 2016/425 on personal protective equipment, as amended to apply in GB, and with the standards EN ISO 374-1:2016, EN ISO 21420:2020, EN ISO 374-5:2016, EN 388:2016 +A1:2018, EN 421:2010 and is identical to the PPE which is subject to the UK Type-examination (Module B, Annex V of the Regulation), under certificate number AB0321/22610-01/E00-00, issued by the Approved Body: