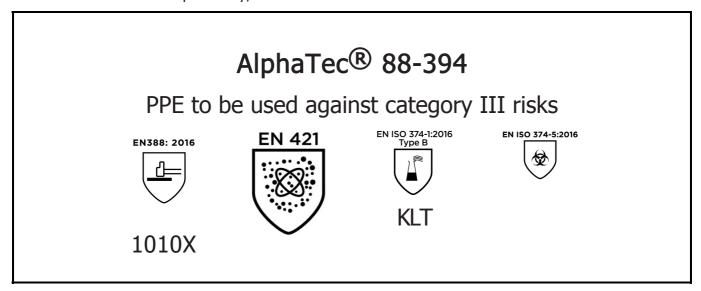

is in conformity with the provisions of Regulation 2016/425 on personal protective equipment, as amended to apply in GB, and with the standards EN 388:2016 +A1:2018, EN 421:2010, EN ISO 374-1:2016, EN ISO 374-5:2016 and is identical to the PPE which is subject to the Type-examination (Module B, Annex V of the Regulation), under certificate number 032/2024/0393, issued by the Body: