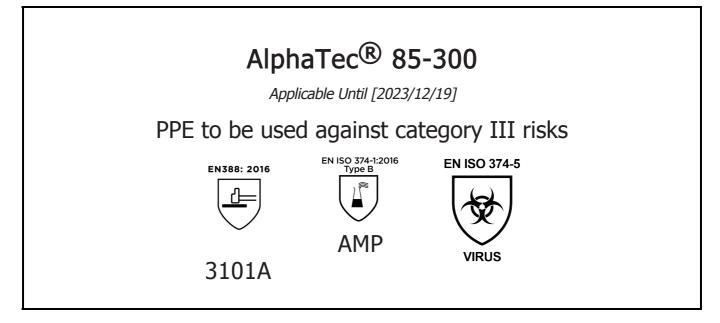

is in conformity with the provisions of Regulation 2016/425 on personal protective equipment, as amended to apply in GB, and with the standards EN 388:2016 +A1:2018, EN ISO 21420:2020, EN ISO 374-1:2016, EN ISO 374-5:2016 and is identical to the PPE which is subject to the UK Type-examination (Module B, Annex V of the Regulation), under certificate number 032/2021/1308.02/UKCA, issued by the Approved Body:

is in conformity with the provisions of Regulation 2016/425 on personal protective equipment, as amended to apply in GB, and with the standards EN 388:2016 +A1:2018, EN ISO 21420:2020, EN ISO 374-1:2016, EN ISO 374-5:2016 and is identical to the PPE which is subject to the UK Type-examination (Module B, Annex V of the Regulation), under certificate number AB0321/23004-01/E00-00, issued by the Approved Body: