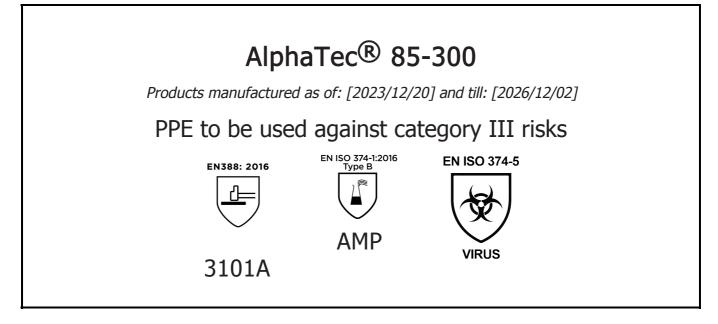

is in conformity with the provisions of Regulation 2016/425 on personal protective equipment, as amended to apply in GB, and with the standards EN 388:2016 +A1:2018, EN ISO 21420:2020, EN ISO 374-1:2016, EN ISO 374-5:2016 and is identical to the PPE which is subject to the UK Type-examination (Module B, Annex V of the Regulation), under certificate number 032/2021/1308.02/UKCA, issued by the Approved Body:

is in conformity with the provisions of Regulation 2016/425 on personal protective equipment, as amended to apply in GB, and with the standards EN 388:2016 +A1:2018, EN ISO 21420:2020, EN ISO 374-1:2016, EN ISO 374-5:2016 and is identical to the PPE which is subject to the UK Type-examination (Module B, Annex V of the Regulation), under certificate number AB0321/23004-01/E00-00, issued by the Approved Body: