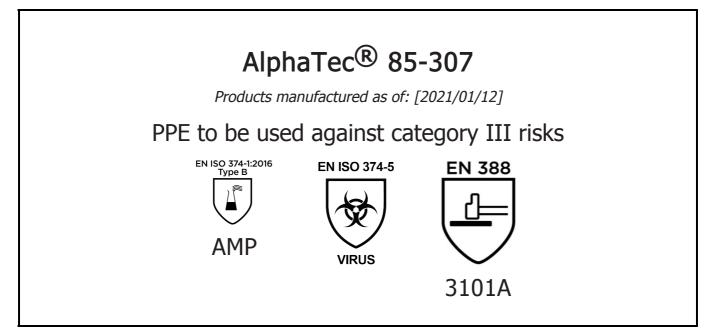

## EU DECLARATION OF CONFORMITY

The Manufacturer ANSELL HEALTHCARE EUROPE N.V. RIVERSIDE BUSINESS PARK, BLOCK J BOULEVARD INTERNATIONAL 55 B-1070 BRUSSELS BELGIUM

declares under his sole responsibility, that the PPE described hereafter:

is in conformity with the provisions of Regulation (EU) 2016/425 and with the standards EN ISO 374-1:2016 Type B, EN ISO 374-5:2016, EN 388:2016, EN 420:2003 + A1:2009 and is identical to the PPE which is subject to the EU-Type examination (Module B, Annex V of the Regulation), under certificate number 032/2019/0665.03, issued by the Notified Body:

> CENTEXBEL (0493) TECHNOLOGIEPARK 70 B-9052 ZWIJNAARDE BELGIUM

and is subject to the procedure set out in Annex VII (Module C2) of the Regulation under the supervision of the Notified Body:

CENTEXBEL (0493) TECHNOLOGIEPARK 70 B-9052 ZWIJNAARDE BELGIUM

Guido Van Duren Director - Regulatory affairs Ansell

Place: Brussels Date: 2021/01/12