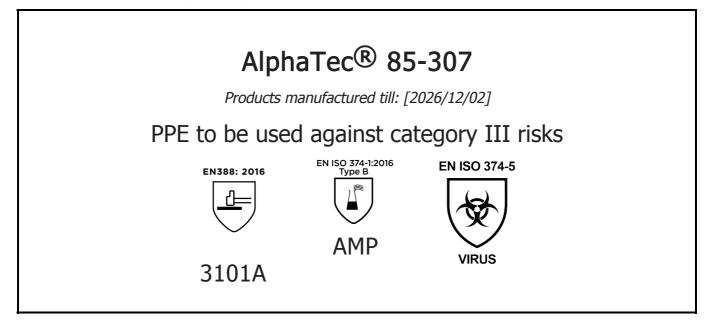

## EU DECLARATION OF CONFORMITY

The Manufacturer ANSELL HEALTHCARE EUROPE N.V. RIVERSIDE BUSINESS PARK, BLOCK J BOULEVARD INTERNATIONAL 55 B-1070 BRUSSELS BELGIUM

declares under his sole responsibility, that the PPE described hereafter:

is in conformity with the provisions of Regulation (EU) 2016/425 and with the standards EN 388:2016 +A1:2018, EN ISO 21420:2020, EN ISO 374-1:2016, EN ISO 374-5:2016 and is identical to the PPE which is subject to the EU-Type examination (Module B, Annex V of the Regulation), under certificate number 032/2021/1308, issued by the Notified Body:

CENTEXBEL (0493) TECHNOLOGIEPARK 70 B-9052 ZWIJNAARDE BELGIUM

and is subject to the procedure set out in Annex VII (Module C2) of the Regulation under the supervision of the Notified Body:

CENTEXBEL (0493) TECHNOLOGIEPARK 70 B-9052 ZWIJNAARDE BELGIUM

Bito O

Guido Van Duren Director - Regulatory affairs Ansell

Place: Brussels Date: 2021/12/02