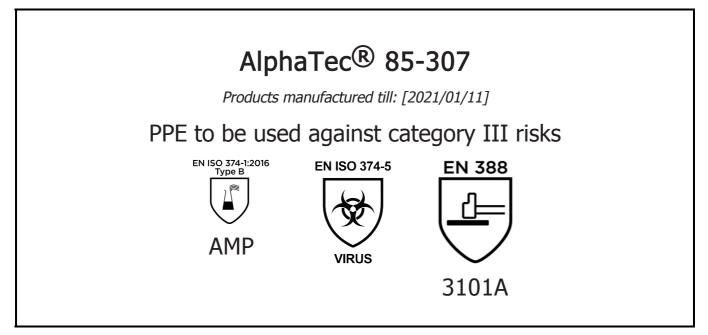

## EU DECLARATION OF CONFORMITY

The Manufacturer ANSELL HEALTHCARE EUROPE N.V. RIVERSIDE BUSINESS PARK, BLOCK J BOULEVARD INTERNATIONAL 55 B-1070 BRUSSELS BELGIUM

declares under his sole responsibility, that the PPE described hereafter:

is in conformity with the provisions of Regulation (EU) 2016/425 and with the standards EN ISO 374-1:2016 Type B, EN ISO 374-5:2016, EN 388:2016, EN 420:2003 + A1:2009 and is identical to the PPE which is subject to the EU-Type examination (Module B, Annex V of the Regulation), under certificate number 032/2019/0665.02, issued by the Notified Body:

> CENTEXBEL (0493) TECHNOLOGIEPARK 70 B-9052 ZWIJNAARDE BELGIUM

and is subject to the procedure set out in Annex VII (Module C2) of the Regulation under the supervision of the Notified Body:

CENTEXBEL (0493) TECHNOLOGIEPARK 70 B-9052 ZWIJNAARDE BELGIUM

Guido Van Duren Director - Regulatory affairs Ansell

Place: Brussels Date: 2020/11/16