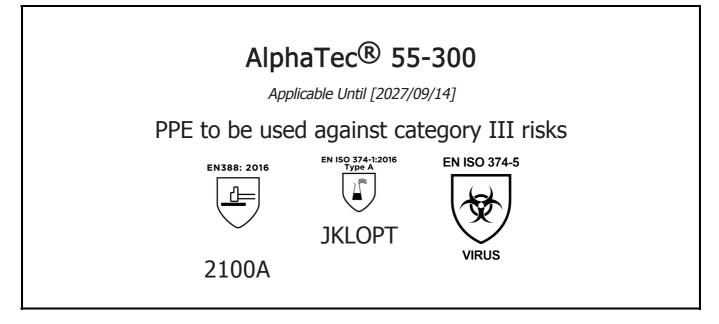

is in conformity with the provisions of Regulation 2016/425 on personal protective equipment, as amended to apply in GB, and with the standards EN 388:2016 +A1:2018, EN ISO 21420:2020, EN ISO 374-1:2016, EN ISO 374-5:2016 and is identical to the PPE which is subject to the UK Type-examination (Module B, Annex V of the Regulation), under certificate number AB0321/22390-01/E00-00, issued by the Approved Body: