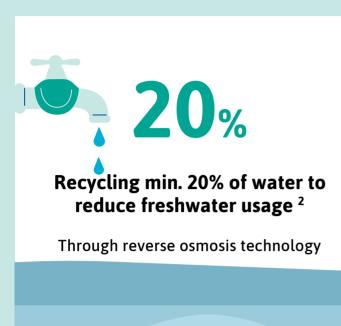

## AlphaTec<sup>®</sup> Solvex<sup>®</sup> 37-155

PRODUCT SUSTAINABILITY FACTSHEET

## **Manufacturing**

Made in a facility:



**54**% Running on 54% renewable energy 1 From biomass

























Shipper case includes min. 80%



http://www.ansell.com/en/Legal/Disclaimer.aspx for additional information.

Shipper case sizes optimized for

efficient shipping <sup>7</sup>



REFERENCES: 12024 Sustainability Report, ISO 14064-1:2018 external audit by Control Union; ref period: 7/2023 - 6/2024, 2024 Ansell,

Sustainability Report, ref.period 7/2023-6/2024, <sup>3</sup>Intertek, Zero Waste to Landfill certification, <sup>4</sup>BSI ISO Certificate, <sup>5</sup>Ansell, 2023, Product and

Packaging Specifications, <sup>6</sup>Ansell, 2023, Product and Packaging Specifications, <sup>7</sup>Ansell, 2023, Sustainable Packaging Program