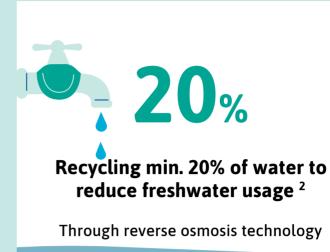

## AlphaTec<sup>®</sup> Solvex<sup>®</sup> 37-155

PRODUCT SUSTAINABILITY FACTSHEET

## **Manufacturing**

Made in a facility:



**54**% Running on 54% renewable energy 1 From biomass

























Shipper case includes min. 80%



http://www.ansell.com/en/Legal/Disclaimer.aspx for additional information.

Shipper case sizes optimized for

efficient shipping <sup>7</sup>



REFERENCES: 12024 Sustainability Report, ISO 14064-1:2018 external audit by Control Union; ref period: 7/2023 - 6/2024, 2024 Ansell,

Sustainability Report, ref.period 7/2023-6/2024, <sup>3</sup>Intertek, Zero Waste to Landfill certification, <sup>4</sup>BSI ISO Certificate, <sup>5</sup>Ansell, 2023, Product and

Packaging Specifications, <sup>6</sup>Ansell, 2023, Product and Packaging Specifications, <sup>7</sup>Ansell, 2023, Sustainable Packaging Program