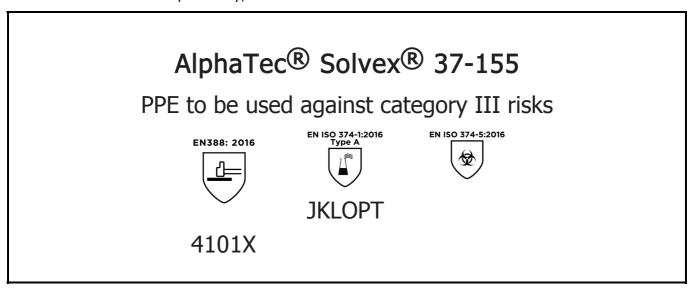

is in conformity with the provisions of Regulation 2016/425 on personal protective equipment, as amended to apply in GB, and with the standards EN 388:2016 +A1:2018, EN ISO 21420:2020, EN ISO 374-1:2016, EN ISO 374-5:2016 and is identical to the PPE which is subject to the UK Type-examination (Module B, Annex V of the Regulation), under certificate number AB0321/22557-01/E00-00, issued by the Approved Body: