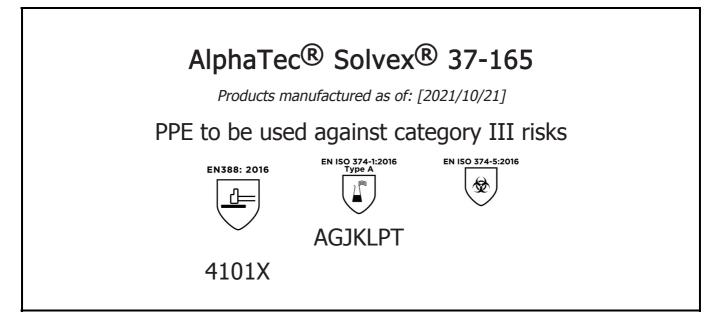

is in conformity with the provisions of Regulation (EU) 2016/425 and with the standards EN 388:2016 +A1:2018, EN ISO 21420:2020, EN ISO 374-1:2016, EN ISO 374-5:2016 and is identical to the PPE which is subject to the EU-Type examination (Module B, Annex V of the Regulation), under certificate number 032/2021/1067, issued by the Notified Body: