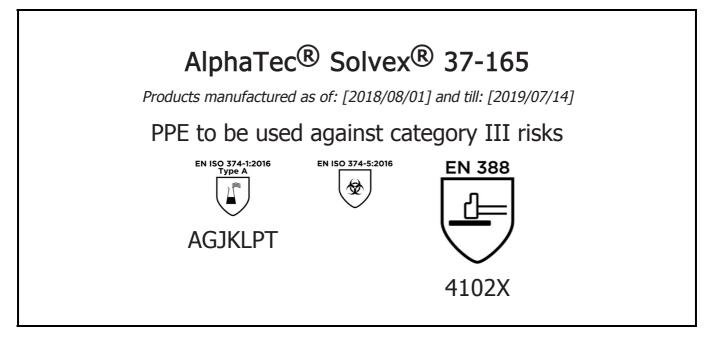

declares under his sole responsibility, that the PPE described hereafter:

is in conformity with the provisions of Regulation (EU) 2016/425 and with the standards EN ISO 374-1:2016, EN ISO 374-5:2016, EN 388:2016, EN 420:2003 + A1:2009 and is identical to the PPE which is subject to the EU-Type examination (Module B, Annex V of the Regulation), under certificate number 032/2018/1328, issued by the Notified Body: