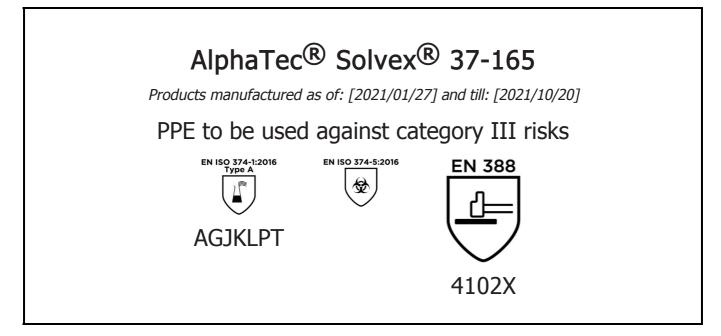

declares under his sole responsibility, that the PPE described hereafter:

is in conformity with the provisions of Regulation (EU) 2016/425 and with the standards EN ISO 374-1:2016, EN ISO 374-5:2016, EN 388:2016, EN 420:2003 + A1:2009 and is identical to the PPE which is subject to the EU-Type examination (Module B, Annex V of the Regulation), under certificate number 032/2018/1328.02, issued by the Notified Body: