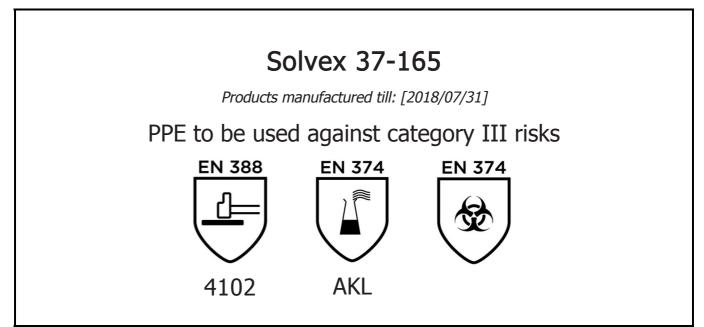

declares under his sole responsibility, that the PPE described hereafter:

is in conformity with the provisions of Regulation (EU) 2016/425 and with the standards EN 388:2003, EN 420:2003 + A1:2009, EN 374:2003, and is identical to the PPE which is subject to the EC Type examination; under certificate number 03206096 issued by the Notified Body: