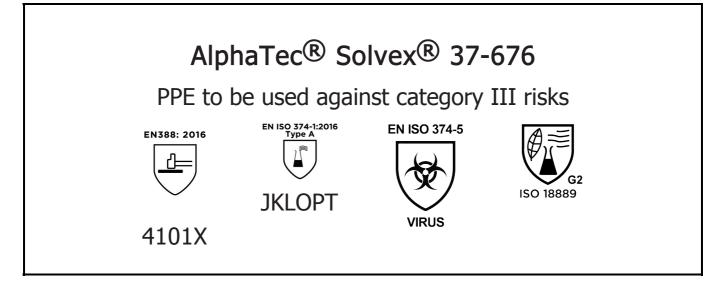

is in conformity with the provisions of Regulation 2016/425 on personal protective equipment, as amended to apply in GB, and with the standards EN 388:2016 +A1:2018, EN ISO 21420:2020, EN ISO 374-1:2016, EN ISO 374-5:2016, ISO 18889:2019 and is identical to the PPE which is subject to the UK Type-examination (Module B, Annex V of the Regulation), under certificate number AB0321/22672-01/E00-00, issued by the Approved Body: