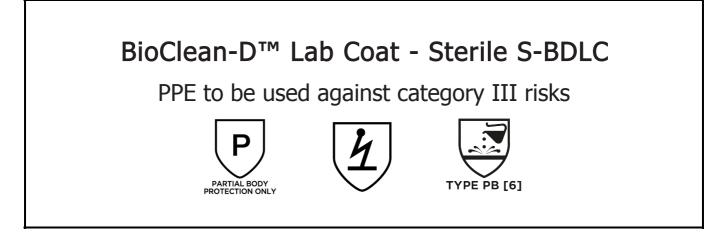

is in conformity with the provisions of Regulation (EU) 2016/425 and with the standards Partial Body Protection Only, EN 1149-5:2018, EN ISO 13688:2013+A1:2021, EN 13034:2005 + A1:2009 and is identical to the PPE which is subject to the EU Type Examination; under certificate number 032/2023/0613 issued by the Notified Body: