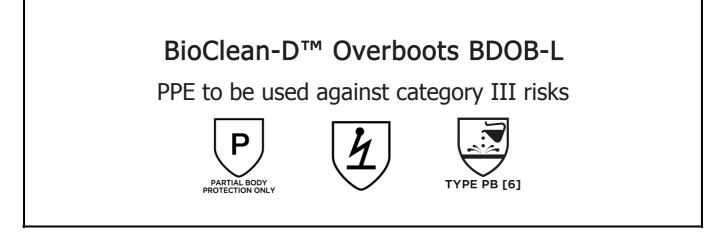

is in conformity with the provisions of Regulation (EU) 2016/425 and with the standards Partial Body Protection Only, EN 1149-5:2018, EN ISO 13688:2013+A1:2021, EN 13034:2005 + A1:2009 and is identical to the PPE which is subject to the EU Type Examination; under certificate number 032/2023/0616 issued by the Notified Body: