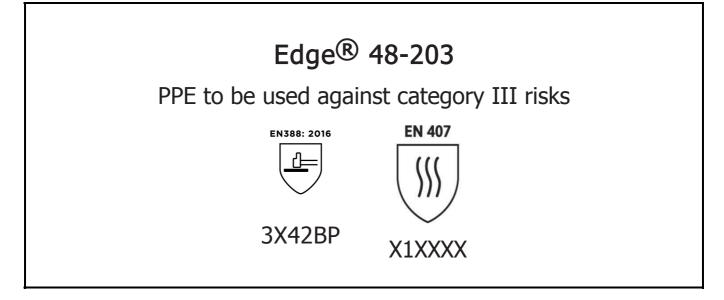

is in conformity with the provisions of Regulation (EU) 2016/425 and with the standards EN ISO 21420:2020, EN 388:2016 +A1:2018, EN407:2020 and is identical to the PPE which is subject to the EU-Type examination (Module B, Annex V of the Regulation), under certificate number 032/2021/0991, issued by the Notified Body: