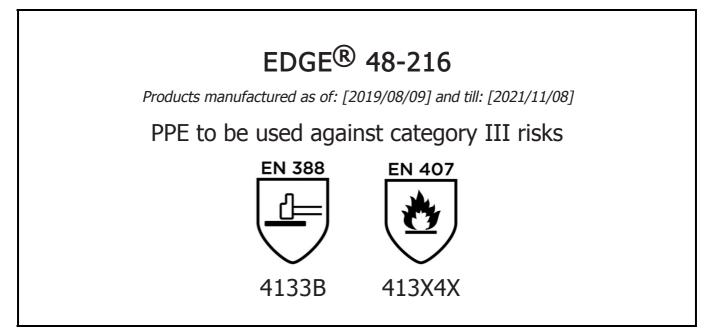

## EU DECLARATION OF CONFORMITY

The Manufacturer ANSELL HEALTHCARE EUROPE N.V. RIVERSIDE BUSINESS PARK, BLOCK J BOULEVARD INTERNATIONAL 55 B-1070 BRUSSELS BELGIUM

declares under his sole responsibility, that the PPE described hereafter:

is in conformity with the provisions of Regulation (EU) 2016/425 and with the standards EN 420:2003 + A1:2009, EN 388:2016, EN 407:2004 and is identical to the PPE which is subject to the EU-Type examination (Module B, Annex V of the Regulation), under certificate number 032/2019/1307, issued by the Notified Body:

CENTEXBEL (0493) TECHNOLOGIEPARK 70 B-9052 ZWIJNAARDE BELGIUM

and is subject to the procedure set out in Annex VII (Module C2) of the Regulation under the supervision of the Notified Body:

CENTEXBEL (0493) TECHNOLOGIEPARK 70 B-9052 ZWIJNAARDE BELGIUM

Guido Van Duren Director - Regulatory affairs Ansell

Place: Brussels Date: 2019/08/09