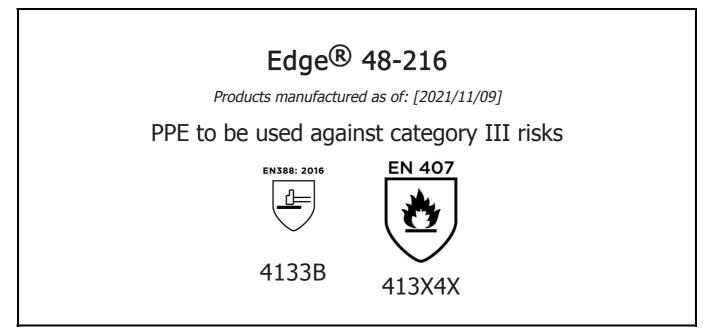

## EU DECLARATION OF CONFORMITY

The Manufacturer ANSELL HEALTHCARE EUROPE N.V. RIVERSIDE BUSINESS PARK, BLOCK J BOULEVARD INTERNATIONAL 55 B-1070 BRUSSELS BELGIUM

declares under his sole responsibility, that the PPE described hereafter:

is in conformity with the provisions of Regulation (EU) 2016/425 and with the standards EN 12477:2001 + A1:2005, EN 388:2016 +A1:2018, EN ISO 21420:2020, EN407:2020 and is identical to the PPE which is subject to the EU-Type examination (Module B, Annex V of the Regulation), under certificate number 032/2021/1104, issued by the Notified Body:

CENTEXBEL (0493) TECHNOLOGIEPARK 70 B-9052 ZWIJNAARDE BELGIUM

and is subject to the procedure set out in Annex VII (Module C2) of the Regulation under the supervision of the Notified Body:

Stor O

CENTEXBEL (0493) TECHNOLOGIEPARK 70 B-9052 ZWIJNAARDE BELGIUM

Guido Van Duren Director - Regulatory affairs Ansell

Place: Brussels Date: 2021/11/09