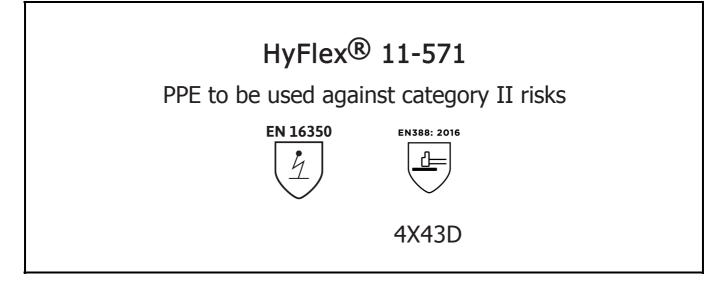

is in conformity with the provisions of Regulation 2016/425 on personal protective equipment, as amended to apply in GB, and with the standards EN 16350:2014, EN 388:2016 +A1:2018, EN ISO 21420:2020 and is identical to the PPE which is subject to the UK Type-examination (Module B, Annex V of the Regulation), under certificate number AB0321/24620-01/E00-00, issued by the Approved Body: