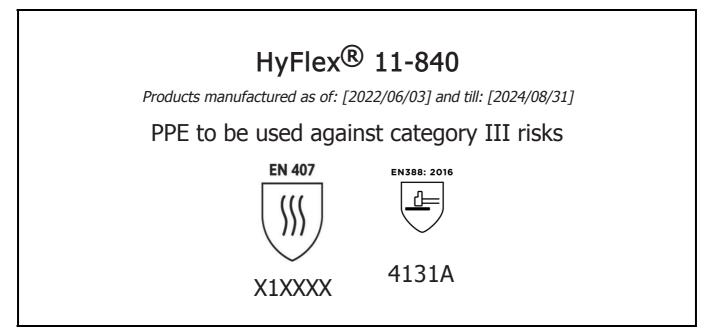

is in conformity with the provisions of Regulation (EU) 2016/425 and with the standards EN407:2020 , EN ISO 21420:2020, EN 388:2016 +A1:2018 and is identical to the PPE which is subject to the EU-Type examination (Module B, Annex V of the Regulation), under certificate number 032/2022/0622, issued by the Notified Body:

CENTEXBEL (0493) TECHNOLOGIEPARK 70 B-9052 ZWIJNAARDE BELGIUM

and is subject to the procedure set out in Annex VIII (Module D) of the Regulation under the supervision of the Notified Body:

CENTEXBEL (0493) TECHNOLOGIEPARK 70 B-9052 ZWIJNAARDE BELGIUM

Guido Van Duren Director - Regulatory affairs Ansell

Place: Brussels Date: 2022/03/06

The Manufacturer ANSELL HEALTHCARE EUROPE N.V. RIVERSIDE BUSINESS PARK, BLOCK J BOULEVARD INTERNATIONAL 55 B-1070 BRUSSELS BELGIUM