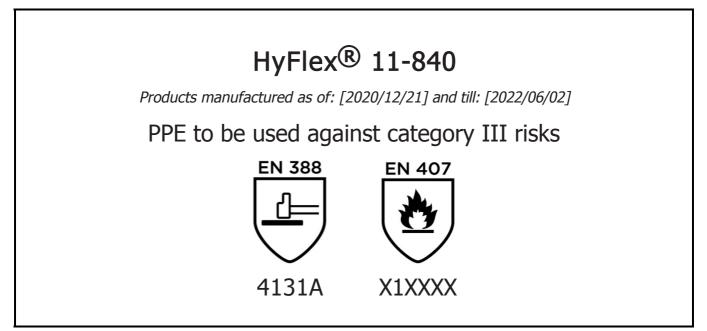

declares under his sole responsibility, that the PPE described hereafter:

is in conformity with the provisions of Regulation (EU) 2016/425 and with the standards EN 388:2016, EN 420:2003 + A1:2009, EN 407:2004 and is identical to the PPE which is subject to the EU-Type examination (Module B, Annex V of the Regulation), under certificate number 032/2020/1533, issued by the Notified Body:

CENTEXBEL (0493) TECHNOLOGIEPARK 70 B-9052 ZWIJNAARDE BELGIUM

and is subject to the procedure set out in Annex VIII (Module D) of the Regulation under the supervision of the Notified Body:

CENTEXBEL (0493) TECHNOLOGIEPARK 70 B-9052 ZWIJNAARDE BELGIUM

Guido Van Duren Director - Regulatory affairs Ansell

Place: Brussels Date: 2020/12/21

The Manufacturer ANSELL HEALTHCARE EUROPE N.V. RIVERSIDE BUSINESS PARK, BLOCK J BOULEVARD INTERNATIONAL 55 B-1070 BRUSSELS BELGIUM