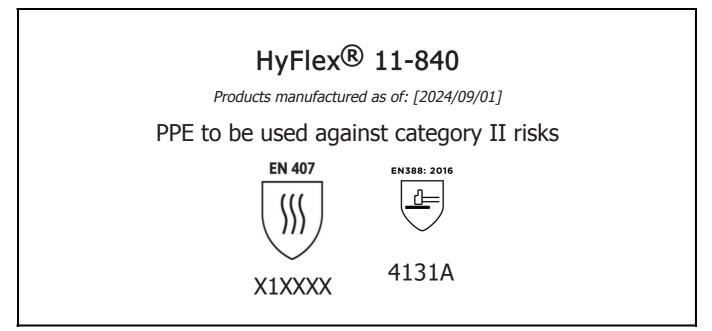

is in conformity with the provisions of Regulation (EU) 2016/425 and with the standards EN407:2020 , EN ISO 21420:2020, EN 388:2016 +A1:2018 and is identical to the PPE which is subject to the EU-Type examination (Module B, Annex V of the Regulation), under certificate number 032/2022/0622.02, issued by the Notified Body:

CENTEXBEL (0493) TECHNOLOGIEPARK 70 B-9052 ZWIJNAARDE BELGIUM

and is subject to the procedure set out in Annex VI (Module C) of the Regulation.

Stor O

Guido Van Duren Director - Regulatory affairs Ansell

Place: Brussels Date: 2024/09/01

The Manufacturer ANSELL HEALTHCARE EUROPE N.V. RIVERSIDE BUSINESS PARK, BLOCK J BOULEVARD INTERNATIONAL 55 B-1070 BRUSSELS BELGIUM

declares under his sole responsibility, that the PPE described hereafter: