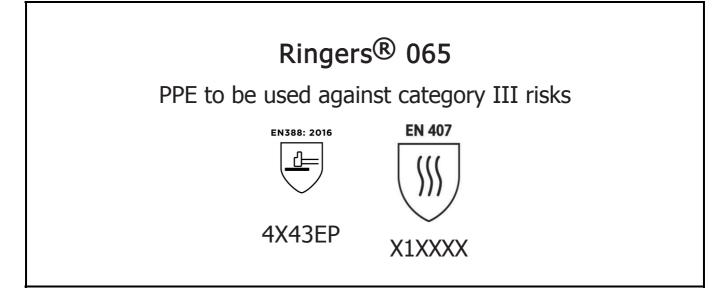

is in conformity with the provisions of Regulation 2016/425 on personal protective equipment, as amended to apply in GB, and with the standards EN 388:2016 +A1:2018, EN407:2020, EN ISO 21420:2020 and is identical to the PPE which is subject to the UK Type-examination (Module B, Annex V of the Regulation), under certificate number AB0321/22811-01/E00-00, issued by the Approved Body: