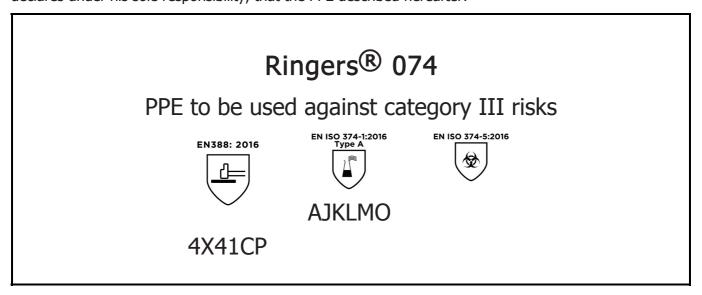

is in conformity with the provisions of Regulation 2016/425 on personal protective equipment, as amended to apply in GB, and with the standards EN 388:2016 +A1:2018, EN ISO 21420:2020, EN ISO 374-1:2016, EN ISO 374-5:2016 and is identical to the PPE which is subject to the UK Type-examination (Module B, Annex V of the Regulation), under certificate number AB0321/23910-01/E00-00, issued by the Approved Body: