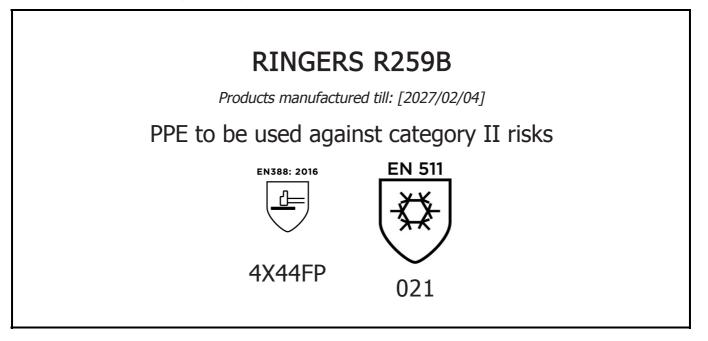

## EU DECLARATION OF CONFORMITY

The Manufacturer ANSELL HEALTHCARE EUROPE N.V. RIVERSIDE BUSINESS PARK, BLOCK J BOULEVARD INTERNATIONAL 55 B-1070 BRUSSELS BELGIUM

declares under his sole responsibility, that the PPE described hereafter:

is in conformity with the provisions of Regulation (EU) 2016/425 and with the standards EN 388:2016 +A1:2018, EN ISO 21420:2020, EN 511:2006 and is identical to the PPE which is subject to the EU-Type examination (Module B, Annex V of the Regulation), under certificate number 032/2022/0203, issued by the Notified Body:

CENTEXBEL (0493) TECHNOLOGIEPARK 70 B-9052 ZWIJNAARDE BELGIUM

and is subject to the procedure set out in Annex VI (Module C) of the Regulation.

Sto O

Guido Van Duren Director - Regulatory affairs Ansell

Place: Brussels Date: 2022/02/04