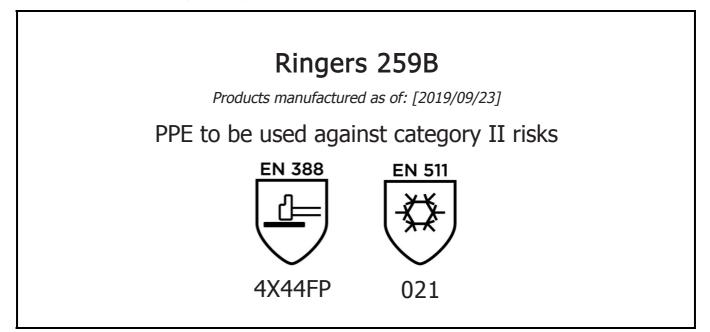

## EU DECLARATION OF CONFORMITY

The Manufacturer ANSELL HEALTHCARE EUROPE N.V. RIVERSIDE BUSINESS PARK, BLOCK J BOULEVARD INTERNATIONAL 55 B-1070 BRUSSELS BELGIUM

declares under his sole responsibility, that the PPE described hereafter:

is in conformity with the provisions of Regulation (EU) 2016/425 and with the standards EN 388:2016, EN 420:2003 + A1:2009, EN 511:2006 and is identical to the PPE which is subject to the EU-Type examination (Module B, Annex V of the Regulation), under certificate number 032/2019/1441, issued by the Notified Body:

CENTEXBEL (0493) TECHNOLOGIEPARK 70 B-9052 ZWIJNAARDE BELGIUM

and is subject to the procedure set out in Annex VI (Module C) of the Regulation.

Guido Van Duren Director - Regulatory affairs Ansell

Place: Brussels Date: 2019/09/23