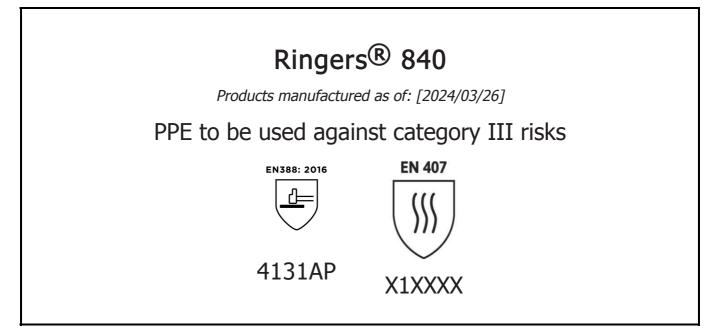

## **UK DECLARATION OF CONFORMITY**

The Manufacturer ANSELL HEALTHCARE EUROPE N.V. RIVERSIDE BUSINESS PARK, BLOCK J BOULEVARD INTERNATIONAL 55 B-1070 BRUSSELS BELGIUM

declares under his sole responsibility, that the PPE described hereafter:

is in conformity with the provisions of Regulation 2016/425 on personal protective equipment, as amended to apply in GB, and with the standards EN 388:2016 +A1:2018, EN407:2020, EN ISO 21420:2020 and is identical to the PPE which is subject to the UK Type-examination (Module B, Annex V of the Regulation), under certificate number AB0321/23267-02/E00-00, issued by the Approved Body:

SATRA TECHNOLOGY CENTRE (0321) WYNDHAM WAY, TELFORD WAY, KETTERING, NORTHAMPTONSHIRE, NN16 8SD, UNITED KINGDOM

and is subject to the conformity assessment procedure set out in Annex VII (Module C2) of the Regulation under the surveillance of the Approved Body:

8 ton O

CENTEXBEL (0493) TECHNOLOGIEPARK 70 B-9052 ZWIJNAARDE BELGIUM

Guido Van Duren Director - Regulatory affairs Ansell

Place: Brussels Date: 2024/03/26