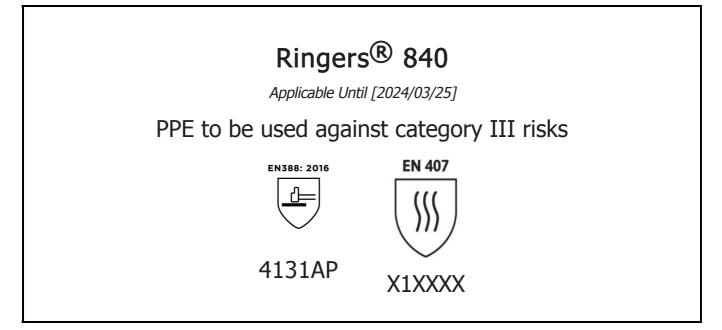

## **UK DECLARATION OF CONFORMITY**

The Manufacturer ANSELL HEALTHCARE EUROPE N.V. RIVERSIDE BUSINESS PARK, BLOCK J BOULEVARD INTERNATIONAL 55 B-1070 BRUSSELS BELGIUM

declares under his sole responsibility, that the PPE described hereafter:

is in conformity with the provisions of Regulation 2016/425 on personal protective equipment, as amended to apply in GB, and with the standards EN 388:2016 +A1:2018, EN407:2020, EN ISO 21420:2020 and is identical to the PPE which is subject to the UK Type-examination (Module B, Annex V of the Regulation), under certificate number AB0321/23267-01/E00-00, issued by the Approved Body:

SATRA TECHNOLOGY CENTRE (0321) WYNDHAM WAY, TELFORD WAY, KETTERING, NORTHAMPTONSHIRE, NN16 8SD, UNITED KINGDOM

and is subject to the procedure set out in Annex VII (Module C2) of the Regulation under the supervision of the Notified Body:

SATRA TECHNOLOGY CENTRE (0321) WYNDHAM WAY, TELFORD WAY, KETTERING, NORTHAMPTONSHIRE, NN16 8SD, UNITED KINGDOM

Guido Van Duren Director - Regulatory affairs Ansell

Place: Brussels Date: 2022/12/20