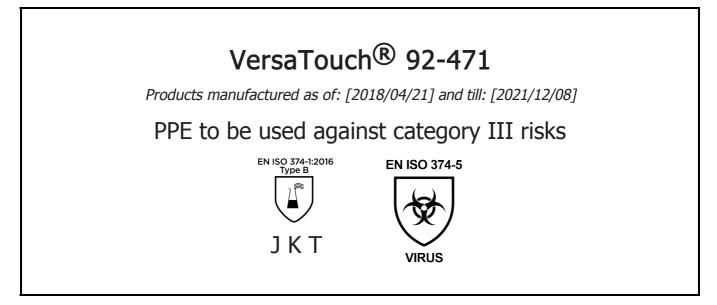

is in conformity with the provisions of Regulation (EU) 2016/425 and with the standards EN ISO 374-1:2016 Type B, EN 420:2003 + A1:2009, EN ISO 374-5:2016 and is identical to the PPE which is subject to the EU-Type examination (Module B, Annex V of the Regulation), under certificate number 032/2018/0355, issued by the Notified Body:

Guido Van Duren Director - Regulatory affairs Ansell

Place: Brussels Date: 2018/02/23