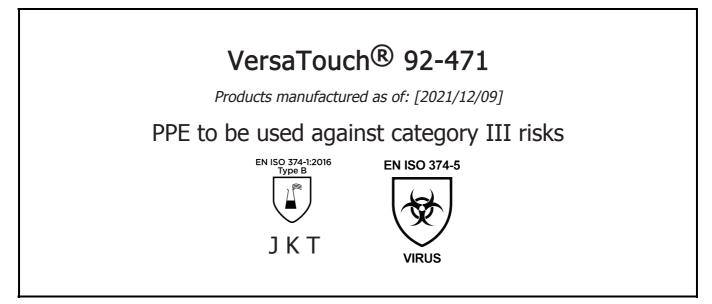

is in conformity with the provisions of Regulation (EU) 2016/425 and with the standards EN ISO 21420:2020, EN ISO 374-1:2016, EN ISO 374-5:2016 and is identical to the PPE which is subject to the EU-Type examination (Module B, Annex V of the Regulation), under certificate number 032/2021/1345, issued by the Notified Body:

Sta On

Guido Van Duren Director - Regulatory affairs Ansell

Place: Brussels Date: 2021/12/09