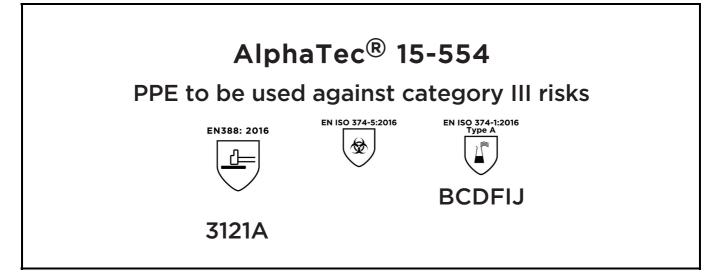

## **UK DECLARATION OF CONFORMITY**

The Manufacturer ANSELL HEALTHCARE EUROPE N.V. RIVERSIDE BUSINESS PARK, BLOCK J BOULEVARD INTERNATIONAL 55 B-1070 BRUSSELS BELGIUM

declares under his sole responsibility, that the PPE described hereafter:

is in conformity with the provisions of Regulation 2016/425 on personal protective equipment, as amended to apply in GB, and with the standards EN 388:2016 +A1:2018, EN ISO 21420:2020, EN ISO 374-5:2016, EN ISO 374-1:2016 and is identical to the PPE which is subject to the UK Type-examination (Module B, Annex V of the Regulation), under certificate number AB0321/23959-01/E00-00, issued by the Approved Body: