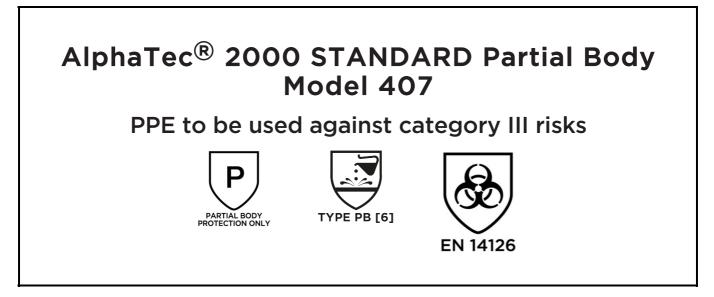

is in conformity with the provisions of Regulation (EU) 2016/425 and with the standards Partial Body Protection Only, EN 13034:2005 + A1:2009, EN 14126:2003, EN ISO 13688:2013 and is identical to the PPE which is subject to the EU Type Examination; under certificate number 0598/PPE/23/3087 issued by the Notified Body: